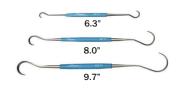

## TRIM HOOK BLADES

Neck length varies from 7" - 8" with each set. These tools are great for trimming large areas and creating accurate shaping in a few quick strokes.

CN18L..... set of 3 ......\$13.00