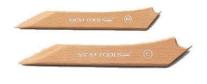

## XIEM FOOT MAKER

A sharp and pointed angle at one end for cutting, slicing, scraping, and trimming the bottom of pots while on the potter's wheel. Length is  $8\frac{1}{2}$ ".

| FSMFoot Maker Medium | \$9.75 |
|----------------------|--------|
| FSL Foot Maker Large | \$9.75 |