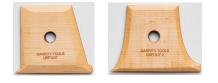

## **GARRITY FOOT MAKER**

With these unique shapes, you can undercut your clay while maintaining the shape of your walls. Go to Garrity's website for how-to videos!

UNFOOT...... 3.75" X 3.25"...... \$10.00 UNFOOT2 .... 4.25" X 3.25"...... \$10.00