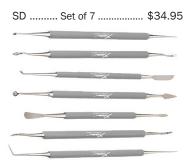

8\frac{1}{2}$ ".

| FSMFoot Maker Medium | \$9.75 |
|----------------------|--------|
| FSL Foot Maker Large | \$9.75 |



## **GARRITY FOOT MAKER**

With these unique shapes, you can undercut your clay while maintaining the shape of your walls. Go to Garrity's website for how-to videos!

UNFOOT...... 3.75" X 3.25"...... \$10.00 UNFOOT2 .... 4.25" X 3.25"...... \$10.00



## **DRAG FLUTING TOOLS**

High-carbon tempered steel, each one makes graceful fluted marks with different sizes on each end.  $7^{"}$  long x  $1^{"}$  wide.

DT ...... original wide mouth.........\$25.00 DT2..... tight "U" shaped mouth .......\$25.00 DT3..... "V" shaped mouth .......\$25.00



## **XIEM TOOL SETS**

#### **Carving & Sculpting Tools**



#### Modeling & Carving Tools



#### Sgraffito & Detailing Tools



## TRIM HOOK BLADES

Neck length varies from 7" - 8" with each set. These tools are great for trimming large areas and creating accurate shaping in a few quick strokes.

CN18L..... set of 3 ......\$13.00



## **DRAGON SCALE TOOL**

Decorate your clay with textures of dragon, fish scales, snake, or roof tiles. 7" long.



## **TRIM & TURNING TOOL**

A trimming/turning tool with one rectangular & one curved end. Be careful it's very sharp!



## **Do-All Trimming Tool**

Made by MudTools for smoothing & trimming clay. Elegant & very versatile! DA......6" long x  $1\frac{1}{4}$ " wide .......\$25.00



## **XIEM GRIFFON HOOKS**



## 

# 96