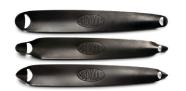

## **DRAG FLUTING TOOLS**

High-carbon tempered steel, each one makes graceful fluted marks with different sizes on each end.  $7^{"}$  long x  $1^{"}$  wide.

DT ...... original wide mouth.........\$25.00 DT2..... tight "U" shaped mouth .......\$25.00 DT3..... "V" shaped mouth .......\$25.00