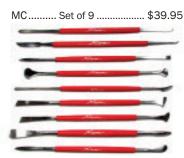

on the potter's wheel. Length is  $8\frac{1}{2}$ ".

| FSMFoot Maker Medium | \$9.75 |
|----------------------|--------|
| FSL Foot Maker Large | \$9.75 |



## **GARRITY FOOT MAKER**

With these unique shapes, you can undercut your clay while maintaining the shape of your walls. Go to Garrity's website for how-to videos!

UNFOOT...... 3.75" X 3.25"...... \$10.00 UNFOOT2 .... 4.25" X 3.25"...... \$10.00



## **DRAG FLUTING TOOLS**

High-carbon tempered steel, each one makes graceful fluted marks with different sizes on each end.  $7^{"}$  long x  $1^{"}$  wide.

DT ...... original wide mouth.........\$25.00 DT2..... tight "U" shaped mouth .......\$25.00 DT3..... "V" shaped mouth .......\$25.00



## **XIEM TOOL SETS**

#### **Carving & Sculpting Tools**



#### Modeling & Carving Tools



#### Sgraffito & Detailing Tools



## TRIM HOOK BLADES

Neck length varies from 7" - 8" with each set. These tools are great for trimming large areas and creating accurate shaping in a few quick strokes.

CN18L..... set of 3 ......\$13.00



## **DRAGON SCALE TOOL**

Decorate your clay with textures of dragon, fish scales, snake, or roof tiles. 7" long.



## **TRIM & TURNING TOOL**

A trimming/turning tool with one rectangular & one curved end. Be careful it's very sharp!



## **Do-All Trimming Tool**

Made by MudTools for smoothing & trimming clay. Elegant & very versatile! DA......6" long x  $1\frac{1}{4}$ " wide .......\$25.00



## **XIEM GRIFFON HOOKS**



## 

# 96